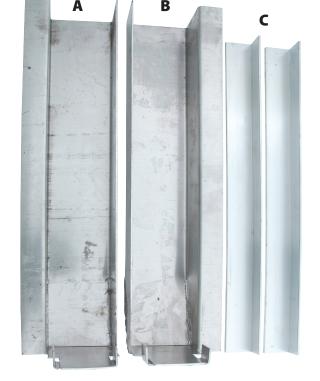

#### **KIT CONTENTS:**

- A. Cradle Support (LH) Driver Side, (x1)
- B. Cradle Support (RH) Passenger Side, (x1)
- C. Angle Bracket (x2)
- D. Bolt, 5/16"-18 x 1" (x4)
- E. Flat Washer, 5/16" (x8)
- F. Locking Nut, 5/16"-18 (x4)
- G. Bolt, 10-32 x 5/8" (x4)
- H. Locking Nut, 10-32 (x4)
- I. Flat Washer, 10-32 (x4)

- 1. Verify all pieces are included using contents list.
- 2. Choose the appropriate Template for a passenger side or drivers side outlet radiator, (see page 2 of instructions).
- 3. Cut out Template and position on Cradle Support [A or B] according to next step.
- 4. Cradle Supports [A & B] have a flat edge and an edge with a 90 degree angle for securing to Angle Brackets [C]. Place the Template on the flat edge of the Cradle Support and secure in place.
- 5. Use a 2" hole saw to drill the hole in the Cradle Support using the Template as a guide for lower radiator outlet.
- 6. Additional trimming around hole may be required to allow Cradle Support to slide onto the radiator tank.
- 7. Cradle Supports [A & B] and Angle Brackets [C] are not predrilled. This kit is designed to fit a wide range of vehicles and will require drilling once proper mounting positions are determined.
- 8. Position and mount Angle Brackets [C] to Cradle Supports [A & B] by drilling four 3/16" holes and install with provided hardware [D, E, & F].
- 9. Lastly, position and drill four 5/16" mounting holes in the Angle Brackets [C] and fasten radiator to the radiator support using included hardware [G, H, & I].