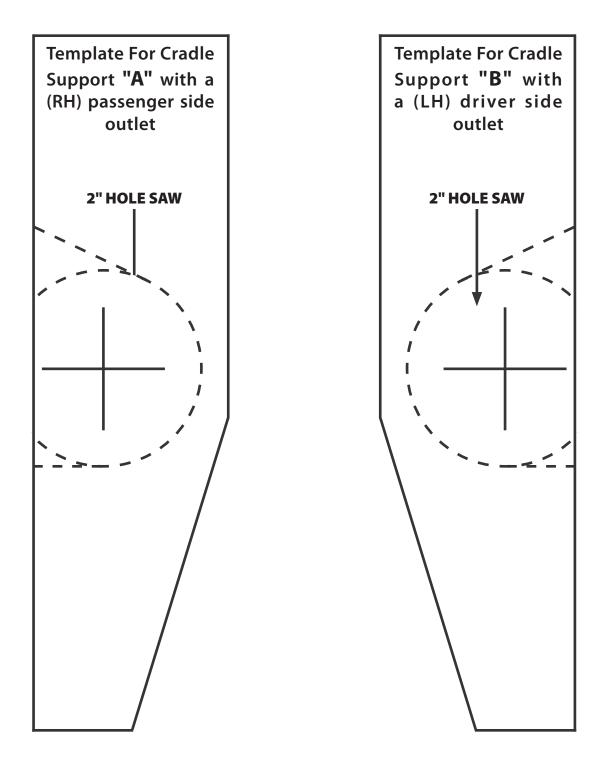

- 1. Verify all pieces are included using contents list.
- 2. Choose the appropriate Template for a passenger side or drivers side outlet radiator, (see page 2 of instructions).
- 3. Cut out Template and position on Cradle Support [A or B] according to next step.
- 4. Cradle Supports [A & B] have a flat edge and an edge with a 90 degree angle for securing to Angle Brackets [C]. Place the Template on the flat edge of the Cradle Support and secure in place.
- 5. Use a 2" hole saw to drill the hole in the Cradle Support using the Template as a guide for lower radiator outlet.
- 6. Additional trimming around hole may be required to allow Cradle Support to slide onto the radiator tank.
- 7. Cradle Supports [A & B] and Angle Brackets [C] are not predrilled. This kit is designed to fit a wide range of vehicles and will require drilling once proper mounting positions are determined.
- 8. Position and mount Angle Brackets [C] to Cradle Supports [A & B] by drilling four 3/16" holes and install with provided hardware [D, E, & F].
- 9. Lastly, position and drill four 5/16" mounting holes in the Angle Brackets [C] and fasten radiator to the radiator support using included hardware [G, H, & I].

## **TEMPLATES**

Allstar Performance 8300 Lane Dr., Watervliet, MI 49098 Phone: (269) 463-8000 Fax: (800) 772-2618 www.allstarperformance.com