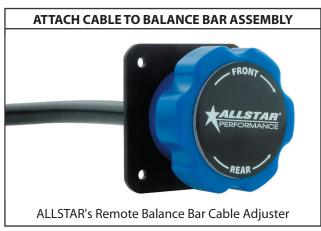

#### **GENERAL INFORMATION:**

ALLSTAR's Remote Balance Bar Cable Adjuster is used with brake pedal assemblies with balance bars to adjust brake bias during changing race conditions. The highly visible bright blue knob features a bi-directional detent control providing the driver with positive adjustment feedback. The five foot cable and housing maintain maximum flex for easy installation and function.

Cable assembly includes two label faces for front-to-rear or rear-to-front adjustment. Standard 3/8"-24 thread fits most commonly used balance bars.