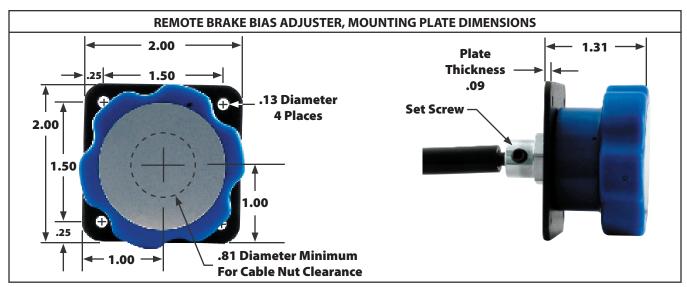

### **INSTALLATION INSTRUCTIONS:**

Measure the correct length necessary for your cable being

careful to avoid any tight bends which may cause cable binding. Cut cable to the required length and braze or weld cable end to avoid cable fraying. Remove balance bar jam nut and install cable into the balance bar. Mount knob assembly (diagram below) in desired location and insert cable into the knob assembly. Apply service removable thread locker on the set screw to secure cable. Use clamps provided to secure cable and to prevent cable movement during use. When installation is complete, install appropriate front-to-rear or rear-to-front label face on knob assembly. Test vehicle at slow and controllable speeds for initial adjuster setting.